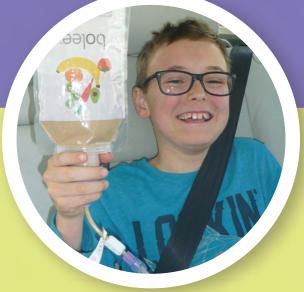

## How to use Real Food Blends with U Deliver Medical equipment

- 1. Pour the Real Food Blends pouch into the Bolee Bag
- 2. Add additional fluid as needed
- 3. Bring with you to school, work, appointments or any daily activities
- 4. Attach the Bolink Large Cap to connect to the feeding tube or extension set at mealtime

Scan the QR code below to watch our easy-to-follow video on how to administer Real Food Blends using a Bolee Bag.

Bolee Bag is a trademark of U Deliver Medical. For any questions about the Bolee Bag, including its use and cleaning, refer to your product packaging or www.udelivermedical.com.