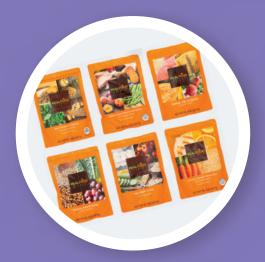

#### **Real Food Blends**

We bring real food and nutritional variety to people with feeding tubes.

Our meals and snack offer a variety of proteins, fruits, vegetables, whole grains and fats from real foods, and can be used as a primary source of nutrition or in conjunction with commercial formula.

- Convenience of a true blended diet
- 6 meals & 1 snack for kids & adults
- 5–8 real food ingredients in each meal or snack
- Covered by many insurance plans as part of manufactured blenderized natural food (B4149)