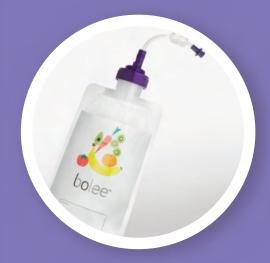

#### **U Deliver Medical**

We believe the benefits of nutrition will not be achieved if it is hard to deliver tube feeding nutrition.

Our products were designed specifically for the home tube feeder to make tube feeding easy.

- Bolee Bag | Reusable 375mL nutrition container
  One Bolee Bag eliminates filling seven syringes at every meal
- **Bolink Large Cap** | Connects the Bolee Bag filled with Real Food Blends to a feeding tube or extension set
- Covered by insurance as part of the daily enteral feeding supply kit—gravity fed (B4036 or S9341)