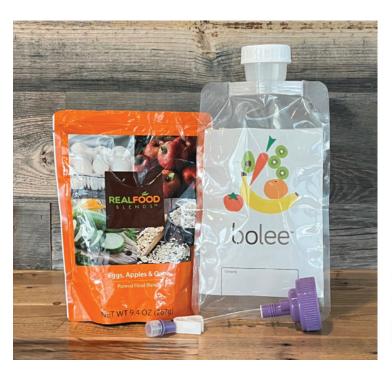

- Bolee Bag | Reusable 375mL nutrition container
  One Bolee Bag eliminates filling seven syringes at every meal
- **Bolink Large Cap** | Connects the Bolee Bag filled with Real Food Blends to a feeding tube or extension set
- Covered by insurance as part of the daily enteral feeding supply kit—gravity fed (B4036 or S9341)

## How to use Real Food Blends with U Deliver Medical equipment

- 1. Pour the Real Food Blends pouch into the Bolee Bag
- 2. Add additional fluid as needed
- 3. Bring with you to school, work, appointments or any daily activities
- 4. Attach the Bolink Large Cap to connect to the feeding tube or extension set at mealtime