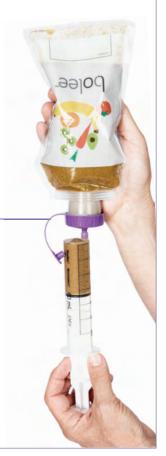

### **U Deliver Medical**

Bolee® Bag & Bolink® Large Cap Clean, easy, tube feeding nutrition delivery system.

#### **U Deliver Medical**

We believe the benefits of nutrition will not be achieved if it is hard to deliver tube feeding nutrition.

Our products were designed specifically for the home tube feeder to make tube feeding easy.

- Bolee Bag | Reusable 375mL nutrition container
  One Bolee Bag eliminates filling seven syringes at every meal
- **Bolink Large Cap** | Connects the Bolee Bag filled with Real Food Blends to a feeding tube or extension set
- Covered by insurance as part of the daily enteral feeding supply kit—gravity fed (B4036 or S9341)

Real Food Blends is part of Nutricia North America ©2023 Nutricia North America ©udelivermedical 2023 For bolus delivery, keep the syringe tip clean by using the Bolee Bag to fill it.

- Pour the Real Food Blends pouch into the Bolee Bag
- · Add additional fluid as needed
- Attach the NeoMed ENFit Transfer lid to the Bolee Bag
- Attach the ENFit bolus syringe to the transfer lid and pull back the plunger to fill

This keeps the syringe tip clean by eliminating the need to dip the syringe into the pouch