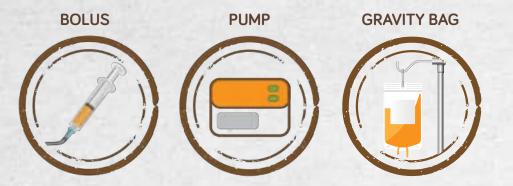

## Real Food Blends Can Be Administered via the Following Methods:

For all 6 updated Real Food Blends meals, 2 Real Food Blends Select meals and Mini snack: Use a 12 Fr G-tube or larger

Real Food Blends is made with whole food ingredients. If consistency with gravity or pump feeding is a concern, dilute with fluid.

Consult your medical team before making any changes to your tube feeding plan.