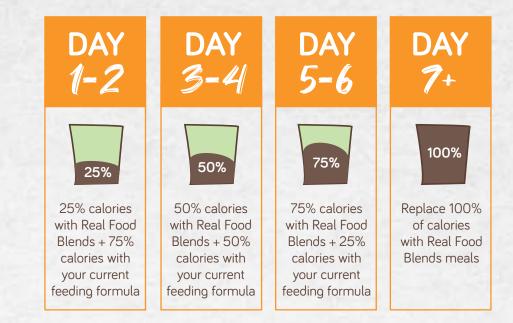

## An Easy Transition

If this is your first time using real food, you'll see that the consistency of Real Food Blends is thicker than your traditional tube feeding formula. This is intentional, as having a thicker consistency may help improve signs of GI intolerance.

On the right is an example schedule of slowly transitioning to Real Food Blends.

Always consult with your medical team before making any changes to your diet.