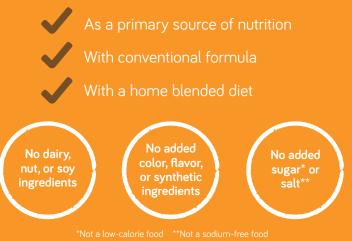

## Nutritional Variety from 100% Real Food

Bring variety back to mealtime and nurture your body, your way. Real Food Blends puts the power to choose back into your hands, with 8 meals and 1 snack that can be used:

Real Food Blends products are 100% real food made with 5 to 8 simple ingredients, with no added synthetic vitamins or minerals. Real Food Blends meals are not nutritionally complete. If you use Real Food Blends as primary source of nutrition, multivitamin & mineral supplementation is required. Talk to your healthcare team about adding a multivitamin & mineral supplement, as well as an additional calcium and sodium source.