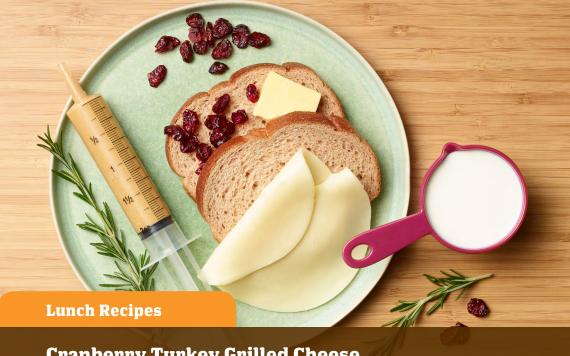

**Cranberry Turkey Grilled Cheese** 

## **Cranberry Turkey Grilled Cheese**

- 1 pouch Real Food Blends® Turkey,
  Sweet Potatoes & Peaches
- 1 slice whole wheat bread, medium\*
- 1 oz provolone cheese\*\*
- 2 Tbsp cranberries, dried
- 1 Tbsp butter\*\*
- 1 cup whole milk\*\*
- ½ Tbsp rosemary, dried